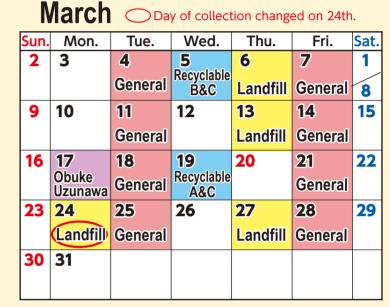

25

Let's keep the rules to keep our town clean!!

**October** 

- Put out the garbage on the fixed collection date at the designated collection place by 8:30 a.m.
- The garbage in bags other than the specially designated ones will not be collected. The garbage from companies and offices will not be collected.