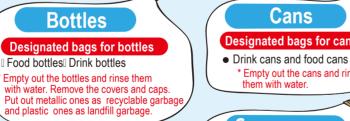

#### **Group C** 2

Spray cans Plastic bags, etc. **Plastic bottles**  Spray cans Cassette cylinders Designated bags for plastic bottles

## 1) Remove the caps and labels. → Put out as landfill garbage. Enjuáguelas por dentro con agua Rinse the insides with water.